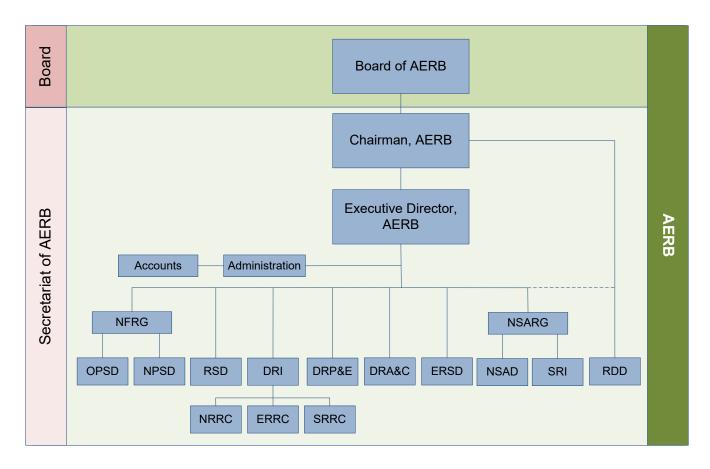

## **ORGANISATION CHART OF AERB**

| NFRG  | Nuclear Facilities Regulation Group                  |
|-------|------------------------------------------------------|
| NSARG | Nuclear Safety Analysis and Research Group           |
| OPSD  | Operating Plants Safety Division                     |
| NPSD  | Nuclear Project Safety Division                      |
| RSD   | Radiological Safety Division                         |
| DRI   | Directorate of Regulatory Inspection                 |
| DRPE  | Directorate of Radiation Protection and Environment  |
| DRA&C | Directorate of Regulatory Affairs and Communications |
| ERSD  | Emerging Regulatory Strategy Division                |
| NSAD  | Nuclear Safety Analysis Division                     |
| SRI   | Safety Research Institute, Kalpakkam                 |
| Rⅅ    | Resources and Documentation Division                 |
| RRCs  | Regional Regulatory Centres                          |